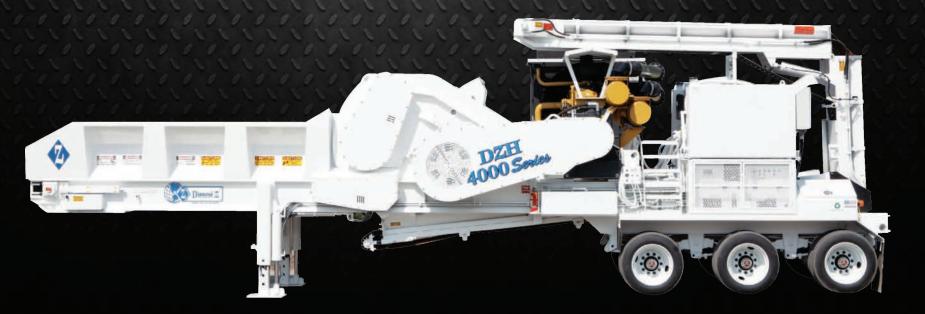

Legendary Diamond Z performance is available in a broad range of horizontal packages. The C18 Caterpillar engine is available in Tier 2, Tier 3, Tier 4i, as well as Tier 4 final. Powerful economical engines, combined with our aggressive down-cut mill, delivers production rates up to 120 tons per hour. The DZH4000 offers easy transportability, friendly operation, ease of maintenance and attention to detail throughout...all hallmark traits of a Diamond Z grinder.