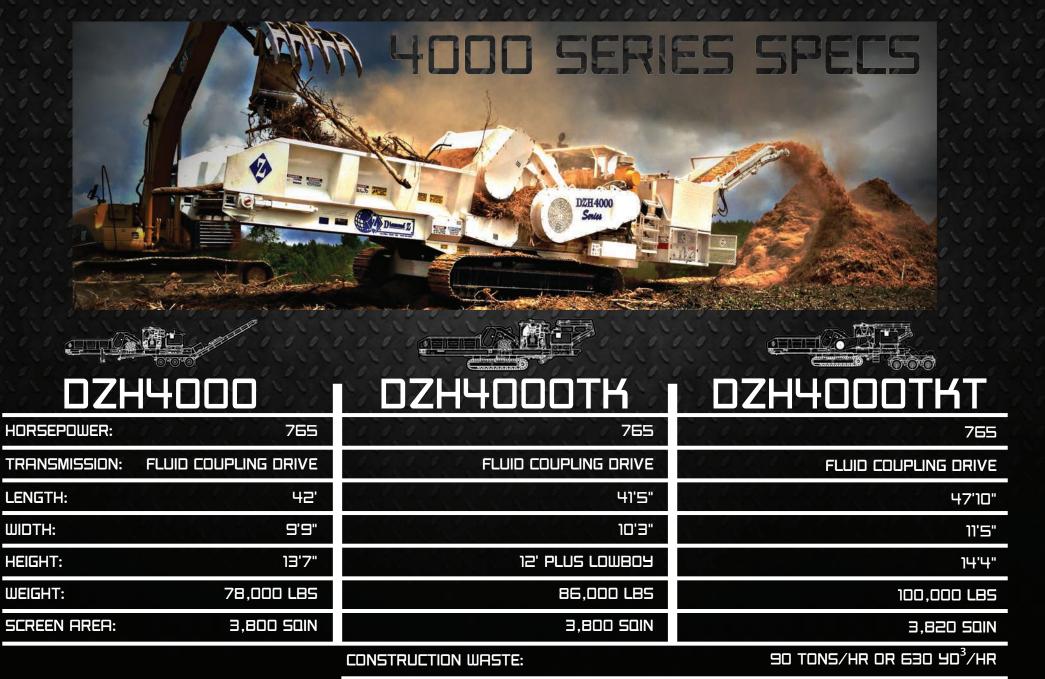

STANDARD FEATURES: Fluid coupling mill drive, reversing fan, radio remote control, tool box, engine cover, and super-screw belt lacing.

BRUSH & YARD WASTE:

STUMPS AND LOGS:

**4000 SERIES PRODUCTION RATES:** 

120 TONS/HR OR 475 403/HR

 $70 \text{ TONS/HR OR } 200 \text{ } 90^3/\text{HR}$ 

Weights vary depending on options. Widths based on 600 mm tracks or Transporter width.

Diamond Z reserves the right to improve our products and make changes without notice. Actual products and production rates may vary.