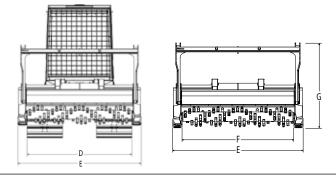

#### MULCHER\*\* (140-U140, Optional Tilt)

- E Overall Width Attachment: 70 inches (177 cm)
- F Working Width: 55 inches (140 cm)
- G Overall Height (pushbar fully retracted): 61 inches (155 cm)

\*\* Optional mulcher head 140-U 200 available