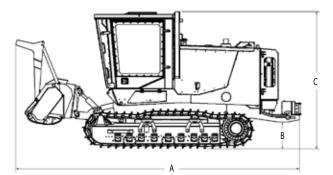

## MACHINE

- A Overall Length: 228.5 inches (580 cm)
- B Ground Clearance: 18.75 inches (47 cm)
- C Overall Height: 100 inches (254 cm)
- D Overall Tractor Width: 68 inches (173 cm)