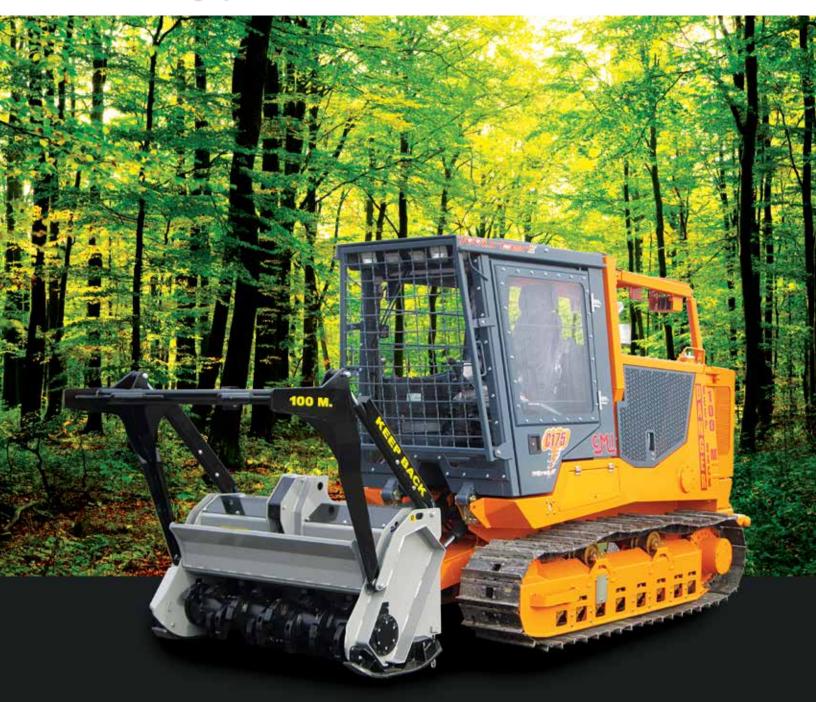

# Twister II C175

**The C175 is a versatile machine.** Offered with two mulcher head sizes, it is ideal for seismic applications, commercial land clearing, trail & road right-of-ways and other mulching applications. The C175 has an ideal weight to permit hauling without requiring a large transport.